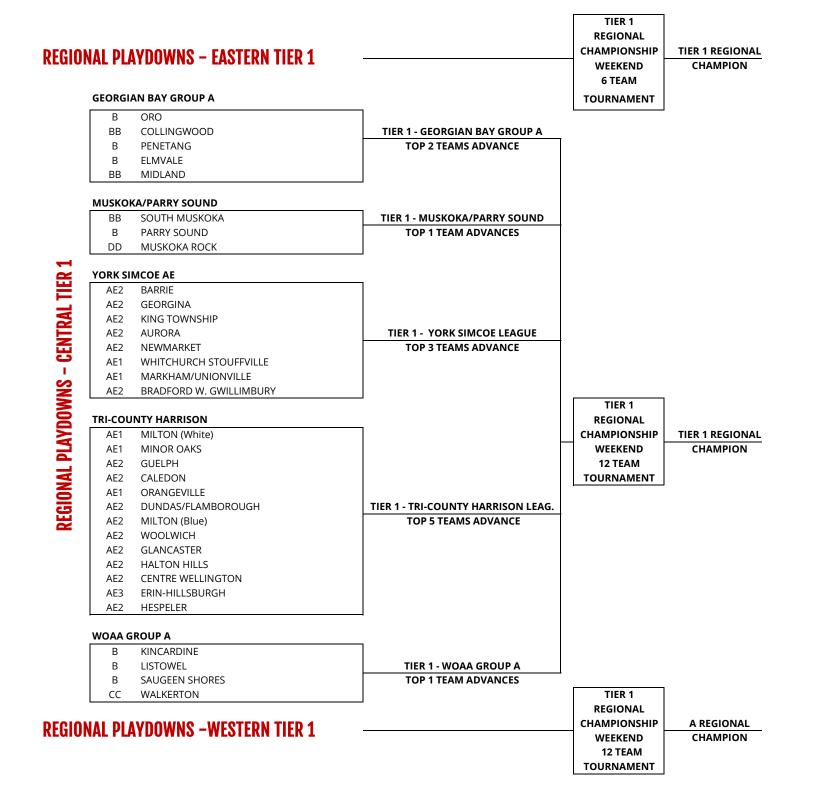

### TIER 1 – 33 TEAMS

York Simcoe AE (8) 24% Muskoka/PS (3) 9% Tri-County Harrison (13) 39% Georgian Bay Group A (5) 15% WOAA Group A (4) 12%

|                                   | AA    |           |            | A     |           | <u>Tier 1</u> |       | <u>Tier 2</u> |            | <u>Tier 3</u> |           |            |       |           |            |
|-----------------------------------|-------|-----------|------------|-------|-----------|---------------|-------|---------------|------------|---------------|-----------|------------|-------|-----------|------------|
|                                   |       | %         | 6 Team     |       | %         | 12 Team       |       | %             | 12 Team    |               | %         | 12 Team    |       | %         | 6 Team     |
| League - Tier(s) - (Total Teams)  | Teams | Advancing | Tournament | Teams | Advancing | Tournament    | Teams | Advancing     | Tournament | Teams         | Advancing | Tournament | Teams | Advancing | Tournament |
| Tri-County Bowen - AA (14)        | 14    | 64        | 4          | 0     | 0         | 0             | 0     | 0             | 0          | 0             | 0         | 0          | 0     | 0         | 0          |
| Tri-County Smith - A (15)         | 0     | 0         | 0          | 15    | 58        | 7             | 0     | 0             | 0          | 0             | 0         | 0          | 0     | 0         | 0          |
| Tri-County Harrison - Tier 1 (13) | 0     | 0         | 0          | 0     | 0         | 0             | 13    | 39            | 5          | 0             | 0         | 0          | 0     | 0         | 0          |
| Muskoka/PS - Tier 1/2 (7)         | 0     | 0         | 0          | 0     | 0         | 0             | 3     | 9             | 1          | 4             | 14        | 2          | 0     | 0         | 0          |
| Georgian Bay Group A - Tier 1 (5) | 0     | 0         | 0          | 0     | 0         | 0             | 5     | 15            | 2          | 0             | 0         | 0          | 0     | 0         | 0          |
| Georgian Bay Group B - Tier 2 (7) | 0     | 0         | 0          | 0     | 0         | 0             | 0     | 0             | 0          | 7             | 24        | 3          | 0     | 0         | 0          |
| Georgian Bay Group C - Tier 3 (7) | 0     | 0         | 0          | 0     | 0         | 0             | 0     | 0             | 0          | 0             | 0         | 0          | 7     | 50        | 3          |
| WOAA Group A - Tier 1/2 (7)       | 0     | 0         | 0          | 0     | 0         | 0             | 4     | 12            | 1          | 3             | 10        | 1          | 0     | 0         | 0          |
| WOAA Group B - Tier 2 (8)         | 0     | 0         | 0          | 0     | 0         | 0             | 0     | 0             | 0          | 8             | 28        | 3          | 0     | 0         | 0          |
| WOAA Group C - Tier 2 (7)         | 0     | 0         | 0          | 0     | 0         | 0             | 0     | 0             | 0          | 7             | 24        | 3          | 0     | 0         | 0          |
| WOAA Group D - Tier 3 (7)         | 0     | 0         | 0          | 0     | 0         | 0             | 0     | 0             | 0          | 0             | 0         | 0          | 7     | 50        | 3          |
| York Simcoe AA (8)                | 8     | 36        | 2          | 0     | 0         | 0             | 0     | 0             | 0          | 0             | 0         | 0          | 0     | 0         | 0          |
| York Simcoe A (11)                | 0     | 0         | 0          | 11    | 42        | 5             | 0     | 0             | 0          | 0             | 0         | 0          | 0     | 0         | 0          |
| York Simcoe AE - Tier 1 (8)       | 0     | 0         | 0          | 0     | 0         | 0             | 8     | 24            | 3          | 0             | 0         | 0          | 0     | 0         | 0          |
| Totals                            | 22    | 100%      | 6          | 26    | 100%      | 12            | 33    | 100%          | 12         | 29            | 100%      | 12         | 14    | 100%      | 6          |