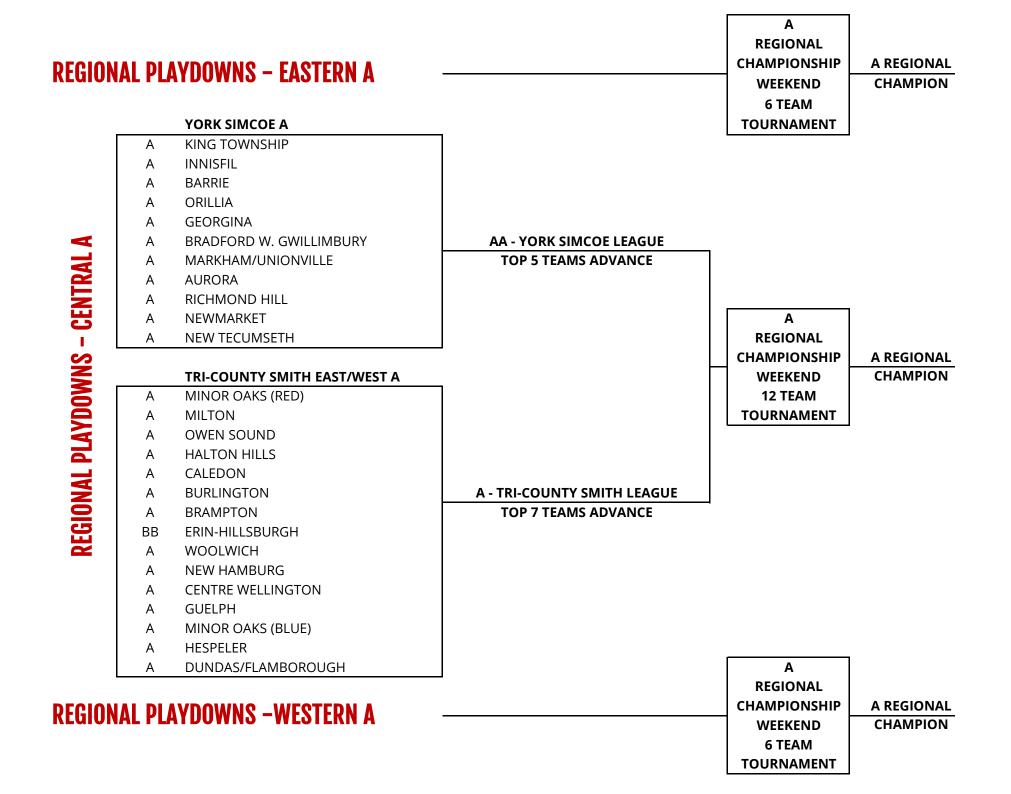

#### A – 26 TEAMS

York Simcoe (11) 42% Tri-County Smith East (15) 58%

### TIER 1 – 33 TEAMS

York Simcoe AE (8) 24% Muskoka/PS (3) 9% Tri-County Harrison (13) 39% Georgian Bay Group A (5) 15% WOAA Group A (4) 12%

|                                   | AA    |           |            | A     |           | <u>Tier 1</u> |       | <u>Tier 2</u> |            | <u>Tier 3</u> |           |            |       |           |            |
|-----------------------------------|-------|-----------|------------|-------|-----------|---------------|-------|---------------|------------|---------------|-----------|------------|-------|-----------|------------|
|                                   |       | %         | 6 Team     |       | %         | 12 Team       |       | %             | 12 Team    |               | %         | 12 Team    |       | %         | 6 Team     |
| League - Tier(s) - (Total Teams)  | Teams | Advancing | Tournament | Teams | Advancing | Tournament    | Teams | Advancing     | Tournament | Teams         | Advancing | Tournament | Teams | Advancing | Tournament |
| Tri-County Bowen - AA (14)        | 14    | 64        | 4          | 0     | 0         | 0             | 0     | 0             | 0          | 0             | 0         | 0          | 0     | 0         | 0          |
| Tri-County Smith - A (15)         | 0     | 0         | 0          | 15    | 58        | 7             | 0     | 0             | 0          | 0             | 0         | 0          | 0     | 0         | 0          |
| Tri-County Harrison - Tier 1 (13) | 0     | 0         | 0          | 0     | 0         | 0             | 13    | 39            | 5          | 0             | 0         | 0          | 0     | 0         | 0          |
| Muskoka/PS - Tier 1/2 (7)         | 0     | 0         | 0          | 0     | 0         | 0             | 3     | 9             | 1          | 4             | 14        | 2          | 0     | 0         | 0          |
| Georgian Bay Group A - Tier 1 (5) | 0     | 0         | 0          | 0     | 0         | 0             | 5     | 15            | 2          | 0             | 0         | 0          | 0     | 0         | 0          |
| Georgian Bay Group B - Tier 2 (7) | 0     | 0         | 0          | 0     | 0         | 0             | 0     | 0             | 0          | 7             | 24        | 3          | 0     | 0         | 0          |
| Georgian Bay Group C - Tier 3 (7) | 0     | 0         | 0          | 0     | 0         | 0             | 0     | 0             | 0          | 0             | 0         | 0          | 7     | 50        | 3          |
| WOAA Group A - Tier 1/2 (7)       | 0     | 0         | 0          | 0     | 0         | 0             | 4     | 12            | 1          | 3             | 10        | 1          | 0     | 0         | 0          |
| WOAA Group B - Tier 2 (8)         | 0     | 0         | 0          | 0     | 0         | 0             | 0     | 0             | 0          | 8             | 28        | 3          | 0     | 0         | 0          |
| WOAA Group C - Tier 2 (7)         | 0     | 0         | 0          | 0     | 0         | 0             | 0     | 0             | 0          | 7             | 24        | 3          | 0     | 0         | 0          |
| WOAA Group D - Tier 3 (7)         | 0     | 0         | 0          | 0     | 0         | 0             | 0     | 0             | 0          | 0             | 0         | 0          | 7     | 50        | 3          |
| York Simcoe AA (8)                | 8     | 36        | 2          | 0     | 0         | 0             | 0     | 0             | 0          | 0             | 0         | 0          | 0     | 0         | 0          |
| York Simcoe A (11)                | 0     | 0         | 0          | 11    | 42        | 5             | 0     | 0             | 0          | 0             | 0         | 0          | 0     | 0         | 0          |
| York Simcoe AE - Tier 1 (8)       | 0     | 0         | 0          | 0     | 0         | 0             | 8     | 24            | 3          | 0             | 0         | 0          | 0     | 0         | 0          |
| Totals                            | 22    | 100%      | 6          | 26    | 100%      | 12            | 33    | 100%          | 12         | 29            | 100%      | 12         | 14    | 100%      | 6          |