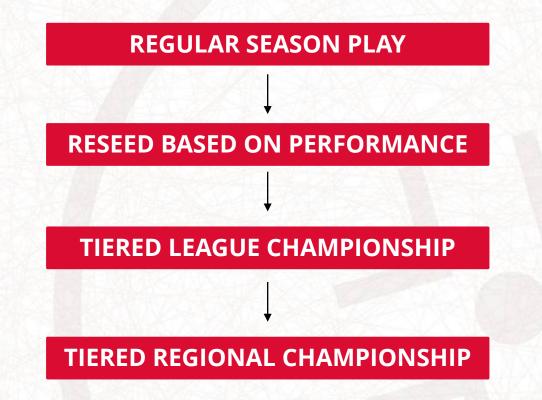

### **SEASON STRUCTURE**

### **START OF THE SEASON**

- Sort Leagues within Districts: Eastern, Central, Western
- Assign a "category" AA, A, Tier 1, Tier 2, Tier 3 to each team using the reference on the following page
- Based on the "categories" participating in each League assign a "League Assessment", i.e. if the majority of teams participating in the League are Tier 1 and Tier 2, the "League Assessment" is Tier 1/2
- Using the total number of teams participating in the "category" within the District, calculate the percentage of teams that will advance to the Regional Championship weekend for each "category" and assign a numerical value based on that percentage

### **REGIONAL CHAMPIONSHIP**

- Tournament weekend, one per each "category": AA, A, Tier 1, Tier 2, Tier 3
- Leagues with 25 or less total teams will advance six (6) teams to the tournament weekend
- Leagues with more than 25 total teams will advance twelve (12) teams to the tournament weekend