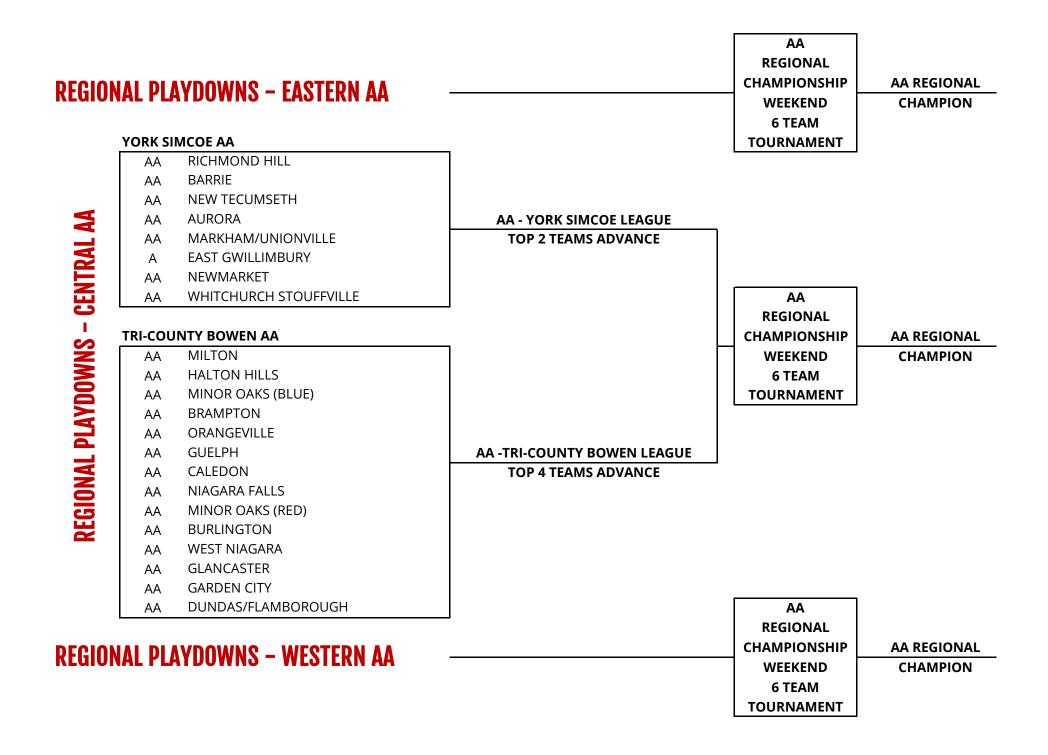

#### AA – 22 TEAMS

York Simcoe (8) 36% Tri-County Bowen North (14) 64%

### TIER 1 – 33 TEAMS

York Simcoe AE (8) 24% Muskoka/PS (3) 9% Tri-County Harrison (13) 39% Georgian Bay Group A (5) 15% WOAA Group A (4) 12%

|                                   | AA    |           |            | A     |           | <u>Tier 1</u> |       | <u>Tier 2</u> |            | <u>Tier 3</u> |           |            |       |           |            |
|-----------------------------------|-------|-----------|------------|-------|-----------|---------------|-------|---------------|------------|---------------|-----------|------------|-------|-----------|------------|
|                                   |       | %         | 6 Team     |       | %         | 12 Team       |       | %             | 12 Team    |               | %         | 12 Team    |       | %         | 6 Team     |
| League - Tier(s) - (Total Teams)  | Teams | Advancing | Tournament | Teams | Advancing | Tournament    | Teams | Advancing     | Tournament | Teams         | Advancing | Tournament | Teams | Advancing | Tournament |
| Tri-County Bowen - AA (14)        | 14    | 64        | 4          | 0     | 0         | 0             | 0     | 0             | 0          | 0             | 0         | 0          | 0     | 0         | 0          |
| Tri-County Smith - A (15)         | 0     | 0         | 0          | 15    | 58        | 7             | 0     | 0             | 0          | 0             | 0         | 0          | 0     | 0         | 0          |
| Tri-County Harrison - Tier 1 (13) | 0     | 0         | 0          | 0     | 0         | 0             | 13    | 39            | 5          | 0             | 0         | 0          | 0     | 0         | 0          |
| Muskoka/PS - Tier 1/2 (7)         | 0     | 0         | 0          | 0     | 0         | 0             | 3     | 9             | 1          | 4             | 14        | 2          | 0     | 0         | 0          |
| Georgian Bay Group A - Tier 1 (5) | 0     | 0         | 0          | 0     | 0         | 0             | 5     | 15            | 2          | 0             | 0         | 0          | 0     | 0         | 0          |
| Georgian Bay Group B - Tier 2 (7) | 0     | 0         | 0          | 0     | 0         | 0             | 0     | 0             | 0          | 7             | 24        | 3          | 0     | 0         | 0          |
| Georgian Bay Group C - Tier 3 (7) | 0     | 0         | 0          | 0     | 0         | 0             | 0     | 0             | 0          | 0             | 0         | 0          | 7     | 50        | 3          |
| WOAA Group A - Tier 1/2 (7)       | 0     | 0         | 0          | 0     | 0         | 0             | 4     | 12            | 1          | 3             | 10        | 1          | 0     | 0         | 0          |
| WOAA Group B - Tier 2 (8)         | 0     | 0         | 0          | 0     | 0         | 0             | 0     | 0             | 0          | 8             | 28        | 3          | 0     | 0         | 0          |
| WOAA Group C - Tier 2 (7)         | 0     | 0         | 0          | 0     | 0         | 0             | 0     | 0             | 0          | 7             | 24        | 3          | 0     | 0         | 0          |
| WOAA Group D - Tier 3 (7)         | 0     | 0         | 0          | 0     | 0         | 0             | 0     | 0             | 0          | 0             | 0         | 0          | 7     | 50        | 3          |
| York Simcoe AA (8)                | 8     | 36        | 2          | 0     | 0         | 0             | 0     | 0             | 0          | 0             | 0         | 0          | 0     | 0         | 0          |
| York Simcoe A (11)                | 0     | 0         | 0          | 11    | 42        | 5             | 0     | 0             | 0          | 0             | 0         | 0          | 0     | 0         | 0          |
| York Simcoe AE - Tier 1 (8)       | 0     | 0         | 0          | 0     | 0         | 0             | 8     | 24            | 3          | 0             | 0         | 0          | 0     | 0         | 0          |
| Totals                            | 22    | 100%      | 6          | 26    | 100%      | 12            | 33    | 100%          | 12         | 29            | 100%      | 12         | 14    | 100%      | 6          |