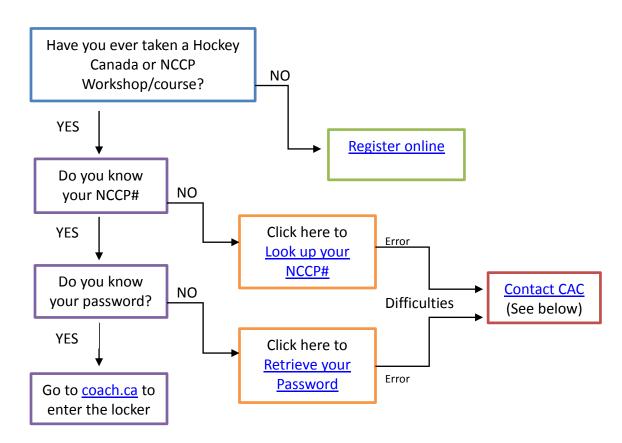

## **How to log into the Locker**

**NCCP#**, sometimes referred to as a **CC#**, a **Coach#**, a **coaching#**, a **Locker#**; is a unique identifier that is associated with a coach's Locker account. The NCCP# is 3-7 digits in length, and contains no letters.

## NCCP# = Locker account

Please do not register in the Locker if you already have a NCCP#, see below to contact CAC

All new NCCP#s must be approved by the CAC. This means that the account is not instantly available after registration. Most accounts are confirmed in 1-2 business days.

If you encounter any issues, difficulties or error messages, or if you have questions about NCCP#s or acquiring one please contact Coach & Partner Services at 613.235.5000 Ext. 1 or by email at coach@coach.ca.